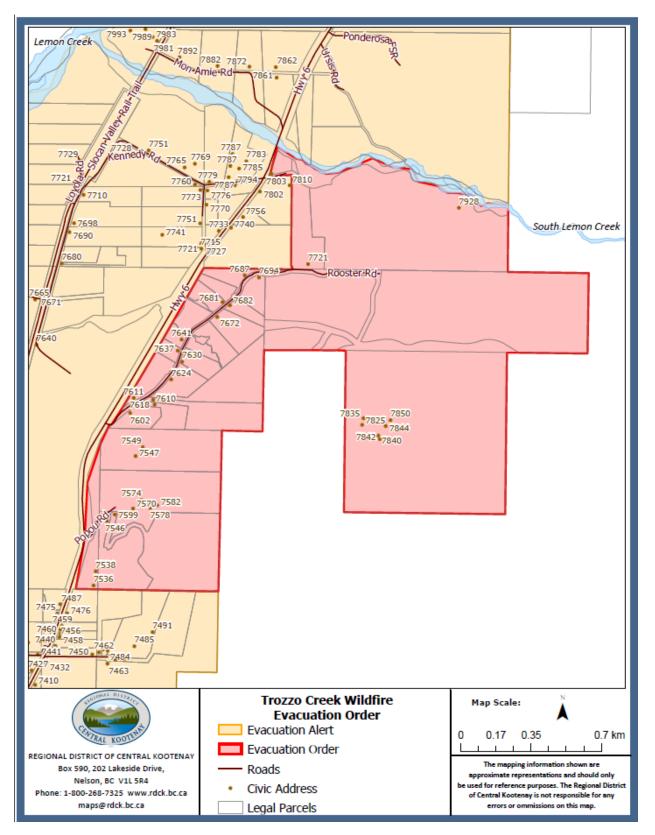

Imminent danger remains to life and property for residents within the Evacuation Order perimeter for **Popou Rd, Rooster Rd and Lemon Creek Rd.** which include the following addresses (see attached map):

| Address List  |               |                 |                  |
|---------------|---------------|-----------------|------------------|
| 7536 POPOU RD | 7582 POPOU RD | 7602 ROOSTER RD | 7672 ROOSTER RD  |
| 7538 POPOU RD | 7599 POPOU RD | 7610 ROOSTER RD | 7681 ROOSTER RD  |
| 7546 POPOU RD | 7825 POPOU RD | 7611 ROOSTER RD | 7682 ROOSTER RD  |
| 7547 POPOU RD | 7835 POPOU RD | 7618 ROOSTER RD | 7687 ROOSTER RD  |
| 7549 POPOU RD | 7840 POPOU RD | 7624 ROOSTER RD | 7694 ROOSTER RD  |
| 7570 POPOU RD | 7842 POPOU RD | 7630 ROOSTER RD | 7721 ROOSTER RD  |
| 7574 POPOU RD | 7844 POPOU RD | 7637 ROOSTER RD | 7803 LEMON CK RD |
| 7578 POPOU RD | 7850 POPOU RD | 7641 ROOSTER RD | 7928 LEMON CK RD |